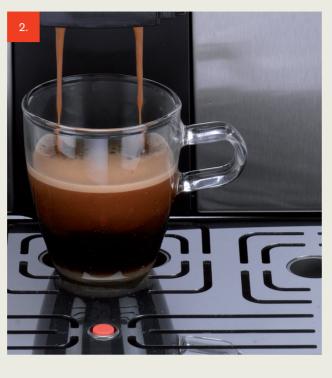

#### 15-BAR PUMP

Pumps the water through the ground coffee at high pressure to ensure better-tasting crematopped espressos.