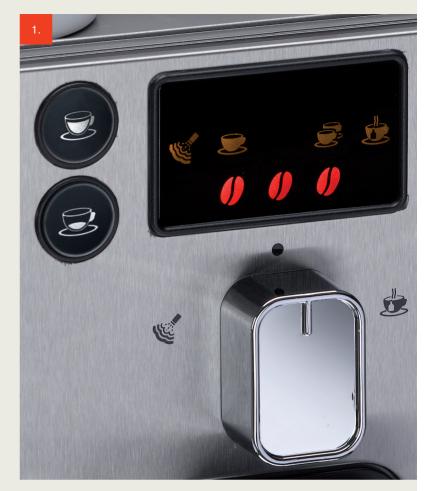

#### **EASY INTERFACE**

You can easily select and programme the quantity of coffee for cup according with your preference. The LED display allow you a constant control of the machine and alert you when a descaling cycle is needed.

#### **OPTIAROMA SELECTOR**

You can select the amount of coffee beans to be ground for each espresso.

#### **GROUND COFFEE OPTION**

This allows you to brew a different blend of coffee without changing the beans but using the ground coffee selected.

#### **DESCALING ALARM**

The machine will indicate when a descale cycle is necessary.