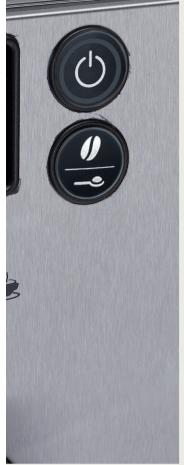

#### **EASY INTERFACE**

You can easily select and programme the quantity of coffee for cup according with your preference. The LED display allow you a constant control of the machine and alert you when a descaling cycle is needed.