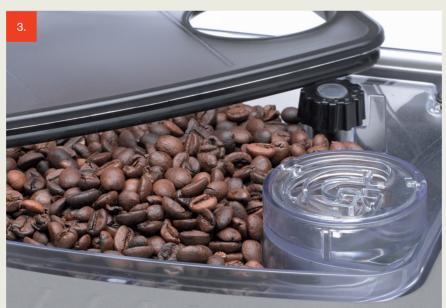

#### **CERAMIC GRINDER**

The ceramic coffee grinder assures silent functioning, high performance and maintenance of all the coffee properties.

 $\bigoplus$ 

#### **OPTIAROMA SELECTOR**

You can select the amount of coffee beans to be ground for each espresso.

#### **GROUND COFFEE OPTION**

This allows you to brew a different blend of coffee without changing the beans but using the ground coffee selected.