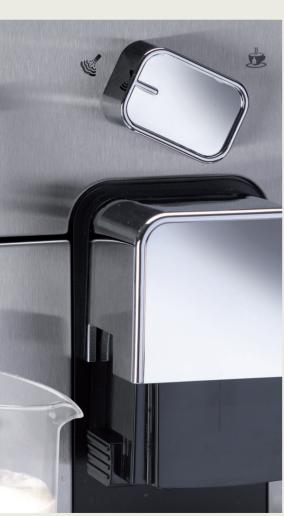

#### **EASY INTERFACE**

You can easily select and programme the quantity of coffee for cup according with your preference. The LED display allow you a constant control of the machine and alert you when a descaling cycle is needed.

#### **DESCALING ALARM**

The machine will indicate when a descale cycle is necessary.