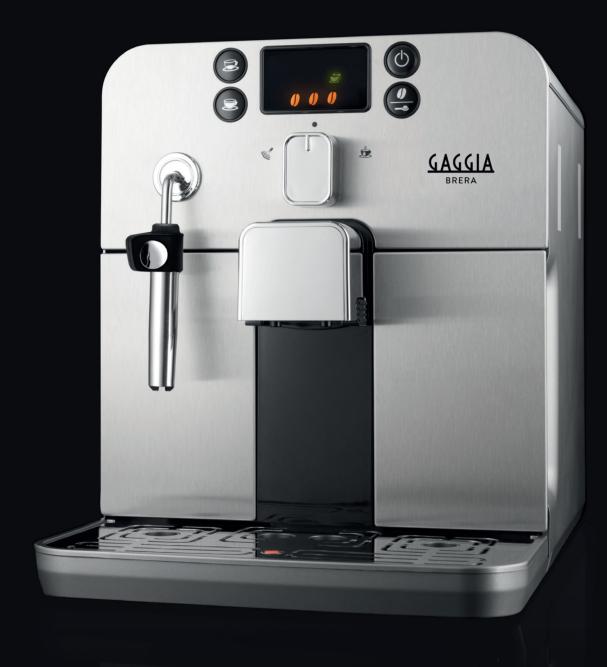

# BEAN-TO-CUP ESPRESSO

THE FULLY-AUTOMATIC GAGGIA BRERA IS THE ULTIMATE IN **CONVENIENCE: AT THE PUSH OF** A BUTTON, DRINKS COME FAST AND FROTHY. SIMPLE TO USE, IT CAN BE PROGRAMMED TO **SUIT YOUR PERSONAL COFFEE** PREFERENCES AND IT DELIVERS WHAT IT PROMISES: A DELICIOUS PROFESSIONAL COFFEE IN THE COMFORT OF YOUR OWN KITCHEN. IT'S ALSO ENERGY-EFFICIENT - IT SWITCHES TO STANDBY MODE AFTER ONE HOUR - AND HAS A SELF-RINSING CYCLE WHICH KEEPS IT COMPONENTS CLEAN.

### **DETAILS**

- 1 Easy led interface
- 2 Professional result in cup
- 3 5 grind settings
- 4 Stainles steel Pannarello

•