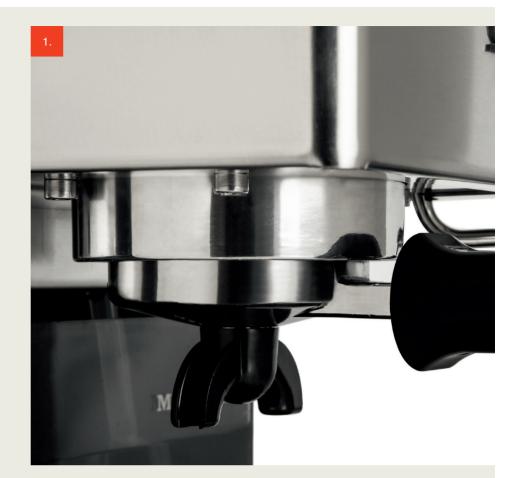

#### **CHROMED BRASS FILTER HOLDER**

The same professional chromed brass filter holder used in Gaggia's commercial machines, ensuring a consistent temperature throughout the coffee making and dispensing process that grant you a perfect "crema" layer to your daily Espresso.

## **DETAILS**

- 1 Professional chromed brass group and filter holder to ensure a perfect Italian espresso at home
- 2 Stainless steel drip tray
- 3 New analogic interface
- 4 Pannarello steam wand

**(** 