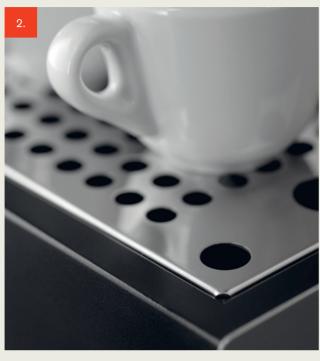

#### **CUP HOLDER**

This practical feature allows you to store your espresso cups and glasses on top of the espresso machine itself – always within reach and conveniently stored without taking up space.