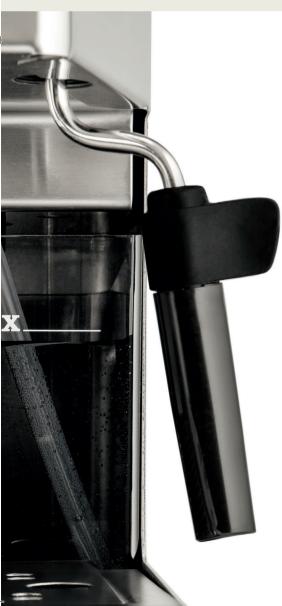

#### **PANNARELLO STEAM WAND**

The new Pannarello steam wand rotates for easy access and can froth milk in seconds obtaining a creamy result.