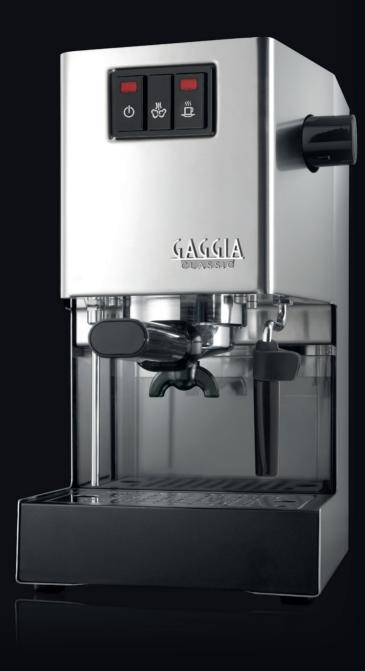

# A PRO AT HOME

TRADITION MEETS TIMELESS
DESIGN IN THE GAGGIA
CLASSIC, A BEST-SELLING,
STAINLESS STEEL ESPRESSO
MACHINE ADORED BY COFFEE
AFICIONADOS AROUND THE
WORLD. THE PROFESSIONAL
GROUP WITH CHROMED BRASS
FILTER-HOLDER ENSURE
THE SAME DELICIOUS RESULTS
AS YOU WOULD EXPECT IN AN
UPMARKET COFFEE BAR.

# CLASSIC

**(** 

The Gaggia Classic is available in a stainless steel finish. No other colours, no other finishes. It's a classic.

## **DETAILS**

- 1 Professional chromed brass group and filter holder to ensure a perfect Italian espresso at home
- 2 Stainless steel drip tray
- 3 New analogic interface
- 4 Pannarello steam wand

**(** 