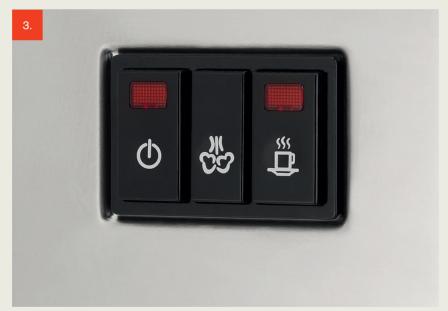

## **DETAILS**

- 1 Professional chromed brass group and filter holder to ensure a perfect Italian espresso at home
- 2 Stainless steel drip tray
- 3 New analogic interface
- 4 Pannarello steam wand

**(** 