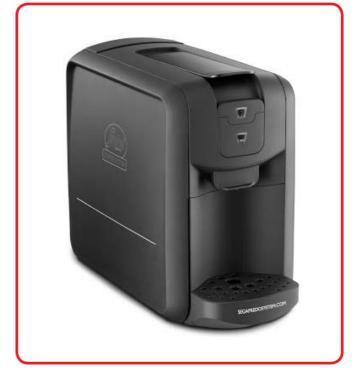

## Perfect for home

## **MyEspresso**

**MyEspresso,** its new capsule coffee system. Designed to deliver an authentic Italian espresso experience wherever you are.

The **MyEspresso** capsule coffee machine uses an Italian-built pump, with water pressure up to 19 bar and an exclusive piston dispensing system. The coffee machine operates at a water pressure of up to 19 bar and, thanks to the exclusive piston dispensing system, delivers a flavoursome and creamy espresso straight to your cup.

## Features & Highlights:

- Easy to use
- Italian design
- Guaranteed flavour
- Support Service

| Water Tank     | 750 ml               |
|----------------|----------------------|
| Water Pressure | 19 Bar               |
| Safe Grade     | Class I              |
| Power Voltage  | 240v/50HZ/1200W      |
| Weight         | 3.6 kg               |
| Dimension      | L332 W150 H267 mm    |
| Warranty       | 1 Years Domestic Use |