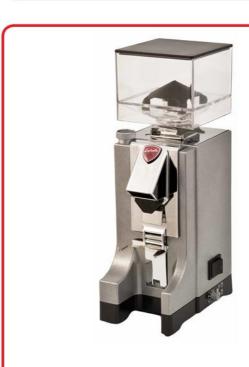

## **Mignon Electronic**

The Eureka Mignon Instanteo Auto/Manual coffee grinder features a 250 gr hopper with automatic temporized grinding. Thanks to the patented micrometric adjustment system, only a simple turn is needed to find the perfect grind setting to suit your coffee machine.

| 250 g Made of clear Kostil Food approved                              |
|-----------------------------------------------------------------------|
|                                                                       |
| Ø 50 Made of hardened steel                                           |
| Micrometric Rapid micrometric regulator with display of grinding type |
| Material Harden Steel flat burrs                                      |
| 152 mm                                                                |
| 159 mm                                                                |
| 324 mm                                                                |
| 4.5 kg                                                                |
| 250 gr                                                                |
| 4 kg/h                                                                |
| 12 months                                                             |
|                                                                       |